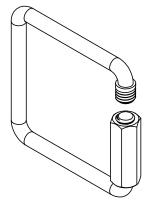

# LIFTING CAPACITY

MAX. LIFTING CAPACITY FOR VERTICAL LIFT CRANE TRUCK

## QUICK LINK FOR REUSABLE PVC BAG



#### SAFE LIFTING CAPACITY = 990 lbs. (449 kg.) per link

MTE Consultants Inc. Project No. 51787-100 For the confirmation of the safe lifting capacity. Factor of Safety = 5.0 Inclination of lifting slings/chains shall not be less than 64° from the horizontal (see below).







# LIFTING CAPACITY

MAX. LIFTING CAPACITY FOR VERTICAL LIFT CRANE TRUCK

## QUICK LINK FOR REUSABLE PVC BAG





ISOMETRIC VIEW SCALE 1:1.5



#### NOTES:

- 1. DIMENSIONS ARE IN METRIC UNLESS NOTED OTHERWISE
- 2. MATERIAL: STAINLESS STEEL
- 3. 6mm WIRE DIA.
- 4. THREADS AS NOTED.