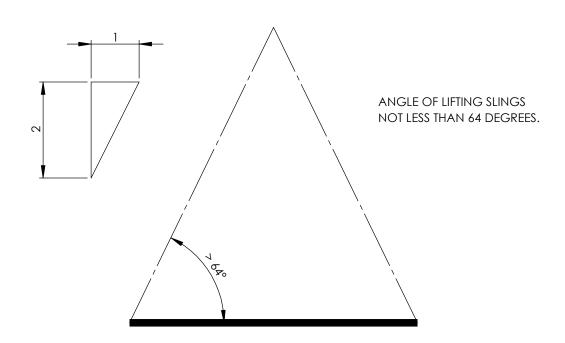

#### SAFE LIFTING CAPACITY = 990 lbs. (449 kg.) per link

MTE Consultants Inc. Project No. 51787-100 For the confirmation of the safe lifting capacity. Factor of Safety = 5.0 Inclination of lifting slings/chains shall not be less than 64° from the horizontal (see below).