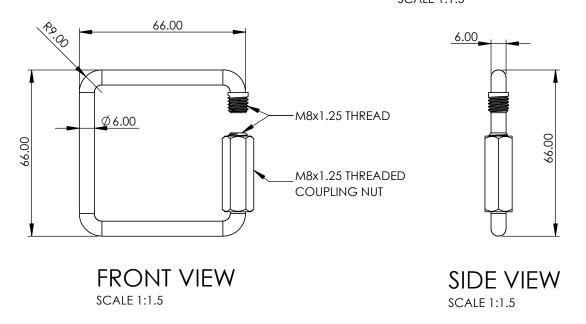

# LIFTING CAPACITY

MAX. LIFTING CAPACITY FOR VERTICAL LIFT CRANE TRUCK

## QUICK LINK FOR REUSABLE PVC BAG

ISOMETRIC VIEW SCALE 1:1.5

#### NOTES:

- 1. DIMENSIONS ARE IN METRIC UNLESS NOTED OTHERWISE
- 2. MATERIAL: STAINLESS STEEL
- 3. 6mm WIRE DIA.
- 4. THREADS AS NOTED.