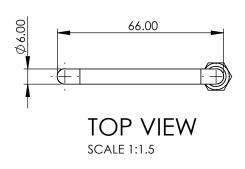

# LIFTING CAPACITY

MAX. LIFTING CAPACITY FOR VERTICAL LIFT CRANE TRUCK

## QUICK LINK FOR REUSABLE PVC BAG

ISOMETRIC VIEW SCALE 1:1.5

#### NOTES:

- 1. DIMENSIONS ARE IN METRIC UNLESS NOTED OTHERWISE
- 2. MATERIAL: STAINLESS STEEL
- 3. 6mm WIRE DIA.
- 4. THREADS AS NOTED.