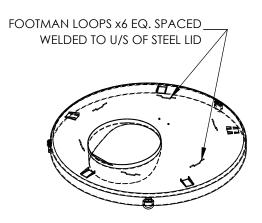

### FOOTMAN LOOP DETAILS

#### **NOTES:**

- 1. ALL DIMENSIONS ARE SHOWN IN IMPERIAL UNLESS OTHERWISE NOTED
- 2. MATERIAL: G44W GRADE MINIMUM CARBON STEEL
- 3. THICKNESS: 0.25"
- 4. ALL WELDED CONNECTIONS
- 5. REUSABLE BAG IS SUSPENDED FROM FOOTMAN LOOPS AT 6 EQUAL LOCATIONS WITH QUICK LINK CONNECTIONS

#### **NOTES:**

- 1. ALL DIMENSIONS ARE SHOWN IN IMPERIAL UNLESS OTHERWISE NOTED
- 2. MATERIAL: G44W GRADE MINIMUM CARBON STEEL
- 3. THICKNESS: 0.25"
- 4. ALL WELDED CONNECTIONS
- REUSABLE BAG IS SUSPENDED FROM FOOTMAN LOOPS AT 6 EQUAL LOCATIONS WITH QUICK LINK CONNECTIONS