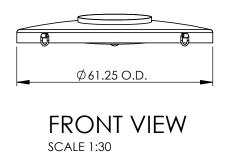

### FS-4 ASSEMBLY DETAILS

**SCALE 1:30** 

#### **NOTES:**

- 1. ALL DIMENSIONS ARE SHOWN IN IMPERIAL UNLESS OTHERWISE NOTED
- 2. MATERIAL: G44W GRADE MINIMUM CARBON STEEL
- 3. THICKNESS: 0.25"
- 4. ALL WELDED CONNECTIONS
- 5. REUSABLE BAG IS SUSPENDED FROM FOOTMAN LOOPS AT 6 EQUAL LOCATIONS WITH QUICK LINK CONNECTIONS