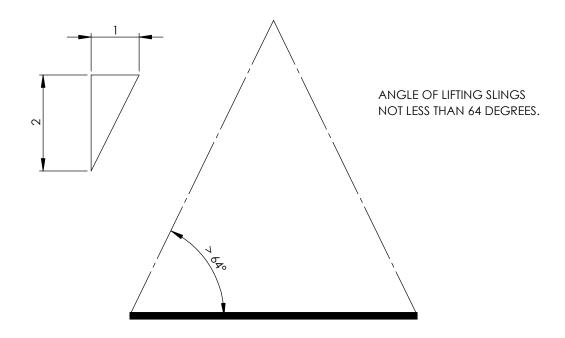

#### SAFE LIFTING CAPACITY = 5,400 lbs. (2,450 kg.)

MTE Consultants Inc. Project No. 51787-100 For the confirmation of the safe lifting capacity. Factor of Safety = 2.5 Inclination of lifting slings/chains shall not be less that 64° from the horizontal (see below).