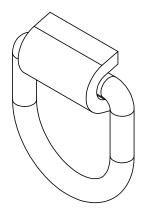

ALL DIMENSIONS ARE SHOWN IN IMPERIAL UNLESS OTHERWISE NOTED
- 2. MATERIAL: G44W GRADE MINIMUM CARBON STEEL
- 3. THICKNESS: 0.25"
- 4. ALL WELDED CONNECTIONS
- 5. REUSABLE BAG IS SUSPENDED FROM FOOTMAN LOOPS AT 6 EQUAL LOCATIONS WITH QUICK LINK CONNECTIONS



MAX. LIFTING CAPACITY FOR VERTICAL LIFT CRANE TRUCK

### FS-4 & SS-4 STEEL LID

### SS-4 ASSEMBLY DETAILS





ISOMETRIC VIEW SCALE 1:30





SIDE VIEW

#### **NOTES:**

- 1. ALL DIMENSIONS ARE SHOWN IN IMPERIAL UNLESS OTHERWISE NOTED
- 2. MATERIAL: G44W GRADE MINIMUM CARBON STEEL
- 3. THICKNESS: 0.25"
- 4. ALL WELDED CONNECTIONS
- REUSABLE BAG IS SUSPENDED FROM FOOTMAN LOOPS AT 6 EQUAL LOCATIONS WITH QUICK LINK CONNECTIONS



MAX. LIFTING CAPACITY FOR VERTICAL LIFT CRANE TRUCK

### FS-4 & SS-4 STEEL LID

### WELD ON D-RING DETAILS





ISOMETRIC VIEW SCALE 1:2



FRONT VIEW SCALE 1:2



SIDE VIEW SCALE 1:2



MAX. LIFTING CAPACITY FOR VERTICAL LIFT CRANE TRUCK

### FS-4 & SS-4 STEEL LID

### FOOTMAN LOOP DETAILS