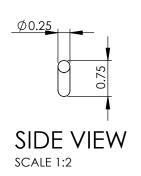

### WELD ON D-RING DETAILS

ISOMETRIC VIEW SCALE 1:2

FRONT VIEW SCALE 1:2

SIDE VIEW SCALE 1:2

MAX. LIFTING CAPACITY FOR VERTICAL LIFT CRANE TRUCK