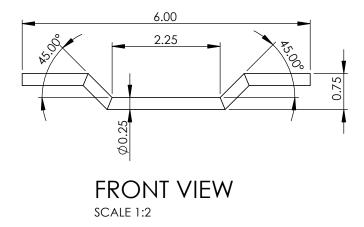

### WELD ON D-RING DETAILS

ISOMETRIC VIEW SCALE 1:2

FRONT VIEW SCALE 1:2

SIDE VIEW SCALE 1:2

MAX. LIFTING CAPACITY FOR VERTICAL LIFT CRANE TRUCK