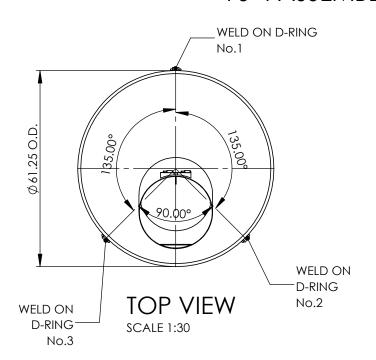

### WELD ON D-RING DETAILS

ISOMETRIC VIEW SCALE 1:2

FRONT VIEW SCALE 1:2

SIDE VIEW SCALE 1:2

MAX. LIFTING CAPACITY FOR VERTICAL LIFT CRANE TRUCK