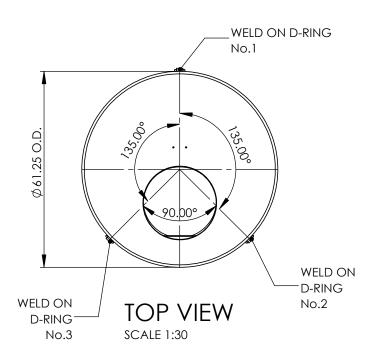

### WELD ON D-RING DETAILS

ISOMETRIC VIEW SCALE 1:2

FRONT VIEW SCALE 1:2

SIDE VIEW SCALE 1:2

MAX. LIFTING CAPACITY FOR VERTICAL LIFT CRANE TRUCK