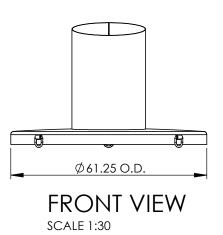

### FS-4 ASSEMBLY DETAILS

**SCALE 1:30** 

#### **NOTES:**

- 1. ALL DIMENSIONS ARE SHOWN IN IMPERIAL UNLESS OTHERWISE NOTED
- 2. MATERIAL: G44W GRADE MINIMUM CARBON STEEL
- 3. THICKNESS: 0.25"
- 4. ALL WELDED CONNECTIONS
- 5. REUSABLE BAG IS SUSPENDED FROM FOOTMAN LOOPS AT 6 EQUAL LOCATIONS WITH QUICK LINK CONNECTIONS