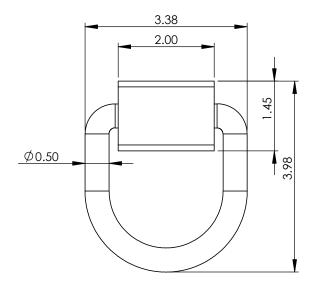

### WELD ON D-RING DETAILS

ISOMETRIC VIEW SCALE 1:2

FRONT VIEW SCALE 1:2

SIDE VIEW SCALE 1:2

MAX. LIFTING CAPACITY FOR VERTICAL LIFT CRANE TRUCK