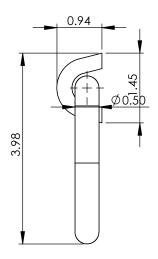

E NOTED
- 2. MATERIAL: G44W GRADE MINIMUM CARBON STEEL
- 3. THICKNESS: 0.25"
- 4. ALL WELDED CONNECTIONS
- 5. REUSABLE BAG IS SUSPENDED FROM FOOTMAN LOOPS AT 6 EQUAL LOCATIONS WITH QUICK LINK CONNECTIONS



MAX. LIFTING CAPACITY FOR VERTICAL LIFT CRANE TRUCK

### FS-4 & SS-4 STEEL LID

### SS-4 ASSEMBLY DETAILS





ISOMETRIC VIEW SCALE 1:30





SIDE VIEW

#### **NOTES:**

- 1. ALL DIMENSIONS ARE SHOWN IN IMPERIAL UNLESS OTHERWISE NOTED
- 2. MATERIAL: G44W GRADE MINIMUM CARBON STEEL
- 3. THICKNESS: 0.25"
- 4. ALL WELDED CONNECTIONS
- REUSABLE BAG IS SUSPENDED FROM FOOTMAN LOOPS AT 6 EQUAL LOCATIONS WITH QUICK LINK CONNECTIONS



MAX. LIFTING CAPACITY FOR VERTICAL LIFT CRANE TRUCK

### FS-4 & SS-4 STEEL LID

### WELD ON D-RING DETAILS





ISOMETRIC VIEW SCALE 1:2



FRONT VIEW SCALE 1:2



SIDE VIEW SCALE 1:2



MAX. LIFTING CAPACITY FOR VERTICAL LIFT CRANE TRUCK

### FS-4 & SS-4 STEEL LID

### FOOTMAN LOOP DETAILS