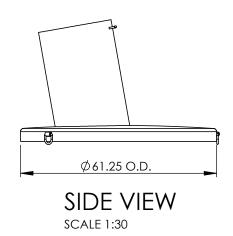

### SS-4 ASSEMBLY DETAILS

ISOMETRIC VIEW SCALE 1:30

SIDE VIEW

#### **NOTES:**

- 1. ALL DIMENSIONS ARE SHOWN IN IMPERIAL UNLESS OTHERWISE NOTED
- 2. MATERIAL: G44W GRADE MINIMUM CARBON STEEL
- 3. THICKNESS: 0.25"
- 4. ALL WELDED CONNECTIONS
- REUSABLE BAG IS SUSPENDED FROM FOOTMAN LOOPS AT 6 EQUAL LOCATIONS WITH QUICK LINK CONNECTIONS