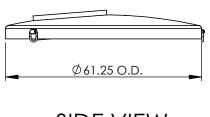

### SS-4 ASSEMBLY DETAILS

ISOMETRIC VIEW SCALE 1:30

SIDE VIEW

#### **NOTES:**

- 1. ALL DIMENSIONS ARE SHOWN IN IMPERIAL UNLESS OTHERWISE NOTED
- 2. MATERIAL: G44W GRADE MINIMUM CARBON STEEL
- 3. THICKNESS: 0.25"
- 4. ALL WELDED CONNECTIONS
- REUSABLE BAG IS SUSPENDED FROM FOOTMAN LOOPS AT 6 EQUAL LOCATIONS WITH QUICK LINK CONNECTIONS