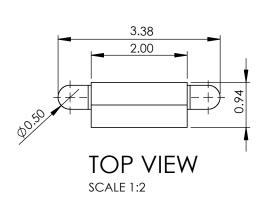

### WELD ON D-RING DETAILS

ISOMETRIC VIEW SCALE 1:2

FRONT VIEW SCALE 1:2

SIDE VIEW SCALE 1:2

MAX. LIFTING CAPACITY FOR VERTICAL LIFT CRANE TRUCK