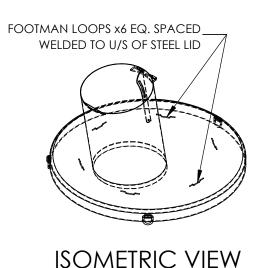

#### **NOTES:**

- 1. ALL DIMENSIONS ARE SHOWN IN IMPERIAL UNLESS OTHERWISE NOTED
- 2. MATERIAL: G44W GRADE MINIMUM CARBON STEEL
- 3. THICKNESS: 0.25"
- 4. ALL WELDED CONNECTIONS
- 5. REUSABLE BAG IS SUSPENDED FROM FOOTMAN LOOPS AT 6 EQUAL LOCATIONS WITH QUICK LINK CONNECTIONS

#### **NOTES:**

- 1. ALL DIMENSIONS ARE SHOWN IN IMPERIAL UNLESS OTHERWISE NOTED
- 2. MATERIAL: G44W GRADE MINIMUM CARBON STEEL
- 3. THICKNESS: 0.25"
- 4. ALL WELDED CONNECTIONS
- REUSABLE BAG IS SUSPENDED FROM FOOTMAN LOOPS AT 6 EQUAL LOCATIONS WITH QUICK LINK CONNECTIONS

### FOOTMAN LOOP DETAILS